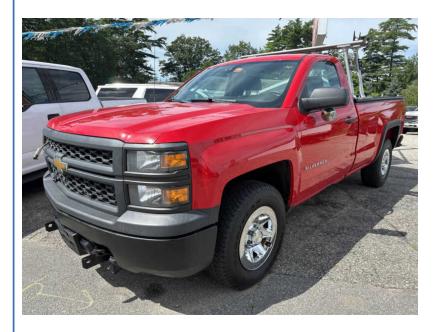

## 2014 CHEVROLET SILVERADO 1500 WORK TRUCK 1WT REGULAR CAB 4WD

\$11,995

92 MAIN ST. TOPSHAM ME,04086

Scan QR Code or Click Here

VIN: 1GCNKPEC1EZ260678

STK#: 60678

**EXTERIOR COLOR: RED DRIVETRAIN: 4WD** 

TRIM: WORK TRUCK 1WT REGULAR CAB 4WD

**CONDITION: USED MPG HIGHWAY: 22**  **COLOR: RED MILEAGE: 202001** 

INTERIOR COLOR: GRAY TRANSMISSION: AUTOMATIC

**ENGINE: 5.3L V8 MPG CITY: 16 - 17** 

Locking Pickup Truck Tailgate Power Door Locks Vehicle Anti-Theft