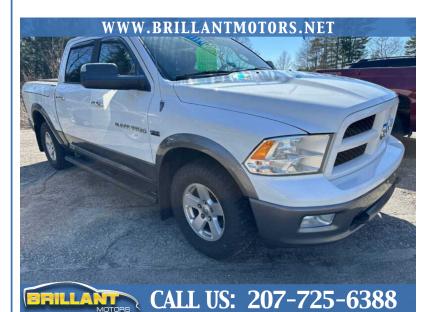

## 2012 RAM 1500 SLT CREW CAB 4WD

\$13,995

92 MAIN ST. TOPSHAM ME,04086

## Scan QR Code or Click Here

VIN: 1C6RD7LT2CS119310 STK#: 119310 **EXTERIOR COLOR: WHITE DRIVETRAIN: 4WD TRIM: SLT CREW CAB 4WD CONDITION: USED MPG HIGHWAY: 18 - 19** 

**COLOR: WHITE** MILEAGE: 140200 **INTERIOR COLOR: GRAY TRANSMISSION: AUTOMATIC** ENGINE: 5.7L V8 OHV 16V MPG CITY: 13