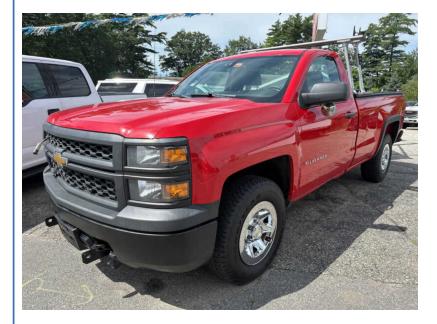

## 2014 CHEVROLET SILVERADO 1500 WORK TRUCK 1WT REGULAR CAB 4WD \$11,995

92 MAIN ST. TOPSHAM ME,04086

VIN: 1GCNKPEC1EZ260678 STK#: 60678 EXTERIOR COLOR: RED DRIVETRAIN: 4WD TRIM: WORK TRUCK 1WT REGULAR CAB 4WD CONDITION: USED MPG HIGHWAY: 22 COLOR: RED MILEAGE: 202001 INTERIOR COLOR: GRAY TRANSMISSION: AUTOMATIC ENGINE: 5.3L V8 MPG CITY: 16 - 17